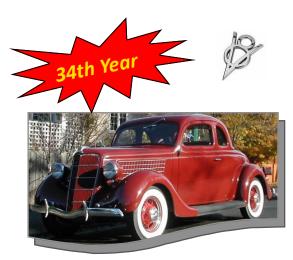

The annual Fords & Friends event is now in its 34th year and increasingly popular throughout the Pacific Northwest. Display cars include all makes and models that are pre 1986, classic or modified.

The V8 club #109 is a non-profit association and we are proud to support Camosun College through an annual bursary and the Times Colonist Christmas Fund.