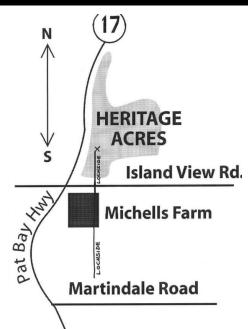

k enthusiasts who have a passion for the engineering, quality, style and detail of early Ford motor products. We encourage the preservation and restoration of these vehicles by educating and inspiring both experienced and amateur car lovers as to the unique style and quality of early Fords. Our goal is to share our passion and knowledge of early Fords and to increase our membership and following throughout Southern Vancouver Island.

The annual Fords & Friends event is now in its 34th year and increasingly popular throughout the Pacific Northwest. Display cars include all makes and models that are pre 1986, classic or modified.

The V8 club #109 is a non-profit association and we are proud to support Camosun College through an annual bursary and the Times Colonist Christmas Fund.











## 7321 LOCHSIDE DRIVE VICTORIA, B.C.

## Heritage Acres



## Early Ford V8 Club R.G # 109.

P.O. Box 53517 Broadmead RPO Victoria British Columbia VV8X 5K2

WWW.EARLYFORDV8VICTORIA.COM