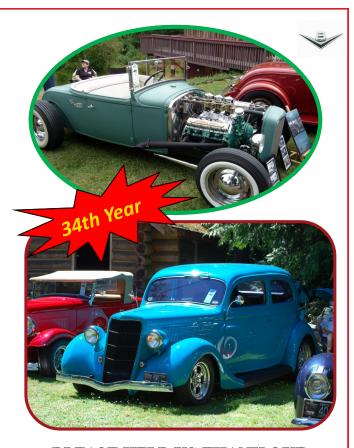

The annual Fords & Friends event is now in its 34th year and increasingly popular throughout the Pacific Northwest. Display cars include all makes and models that are pre 1986, classic or modified.

The V8 club #109 is a non-profit association and we are proud to support Camosun College through an annual bursary and the Times Colonist Christmas Fund.